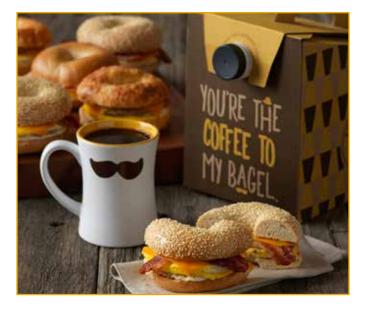

#### **Coffee for the Group**

Your choice of one of our Fresh-Brewed Coffee Blends conveniently served in a portable & pourable box with cups, lids, half & half, sweeteners & stir sticks (96 oz - Serves up to 10) Choose from:

Bros. Breakfast BlendSmooth & Classic Medium Roast 5CalVanilla HazelnutVanilla & Nutty Medium Roast5CalDarn Good DarkFull-bodied & Chocolatey Dark Roast 5CalBros. DecafMedium Roast Caffeine-Free5Cal