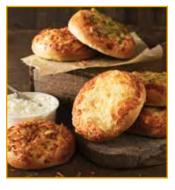

#### Double-Whipped Shmear Tubs

Garden Veggie\* 540 Cal Honey Almond\* 2 630 Cal Jalapeño Salsa\* 540 Cal Onion & Chive 630 Cal Plain 630 Cal Strawberry\* 560 Cal **Gourmet Bagels** Cheesy Hash Brown 400 Cal Green Chile 390 Cal Six Cheese 370 Cal