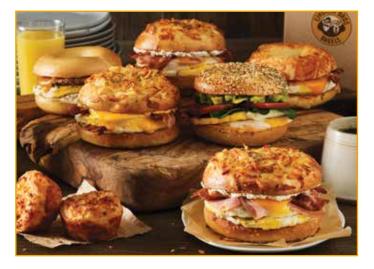

## Signature Egg Sandwich Nosh Box INDIVIDUALLY WRAPPED

Chef-inspired fresh-cracked, cage-free egg & bagel sandwiches. Farmhouse 770 Cal, All-Nighter 900 Cal, Bacon & Cheddar 550 Cal, Turkey-Sausage & Cheddar 570 Cal, Garden Avocado A 580 Cal **Dozen** 

#### Classic Egg Sandwich Nosh Box INDIVIDUALLY WRAPPED

An assortment of our most popular fresh-cracked, cage-free egg sandwiches on a Plain Bagel. Bacon & Cheddar 550 Cal, Turkey-Sausage & Cheddar 550 Cal, Ham & Swiss 530 Cal, Garden Avocado A 580 Cal, Cheddar Cheese A 480 Cal **Dozen** 

#### Classic

Bacon & Cheddar 550 Cal, Turkey-Sausage & Cheddar 570 Cal, Ham & Swiss 530 Cal, Cheddar Cheese 🥖 480 Cal

#### Signature

Farmhouse - Bacon, Ham, Cheddar, Country Pepper Shmear on a Cheesy Hash Brown Gourmet Bagel 770 Cal

All-Nighter - Bacon, American Cheese, Smoky Chipotle Aioli on a Cheesy Hash Brown Bagel 900 Cal