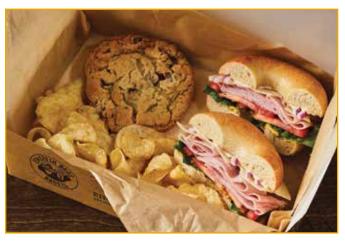

## INDIVIDUAL LUNCH BOX

Served with Sea Salt Chips 180 Cal and Cookie 470 Cal

#### **Turkey & Cheddar**

Roasted Turkey, Cheddar Cheese, Lettuce, Tomato, Red Onion with Mayo & Deli Mustard on Plain Bagel 540 Cal

#### Ham & Swiss

Smoked Ham, Swiss Cheese, Lettuce, Tomato, Red Onion with Mayo & Deli Mustard on Plain Bagel 550 Cal